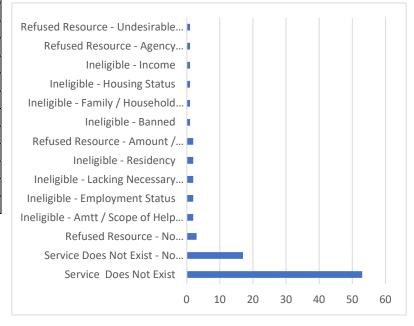

### UNMET NEEDS

### TOP UNMET NEEDS

| Thanksgiving Meals                      | 10 |
|-----------------------------------------|----|
| General Minor Home Repair Programs      | 6  |
| Tax Preparation Assistance              | 4  |
| Automobile Payment Assistance           | 3  |
| Automotive Repair and Maintenance       | 3  |
| Non-Emergency Medical Transportation    | 3  |
| Transportation                          | 3  |
| Automobile Insurance Payment Assistance | 2  |
| Cable Service Payment Assistance        | 2  |
| Cell Phone Payment assistance           | 2  |
| Cleaning Products                       | 2  |
| Food Pantries                           | 2  |
| Housing Related Coordinated Entry       | 2  |
| Moving Expense Assistance               | 2  |
| Sewer Service Payment Assistance        | 2  |
| ADT Home Security Payment Assistance    | 1  |
| Air Conditioners                        | 1  |

### REASON NEEDS UNMET

If services don't exist to meet an inquirer's need or if they are deemed ineligible, 2-1-1 records that as an unmet need. In these cases, 2-1-1 resource navigators explore other services that may be of assistance.