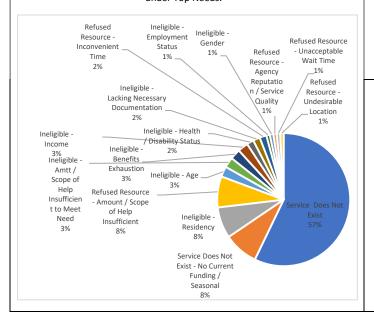

#### REASON NEED UNMET

NOTE: The Graph below only relates to the Top Unmet Needs shown in the table on the bottom right, and does not relate to the overall needs show under Top Needs.

#### TOP UNMET NEEDS

| Rent Payment Assistance                 | 7 |
|-----------------------------------------|---|
| Electric Service Payment Assistance     | 5 |
| Automobile Insurance Payment Assistance | 4 |
| Automotive Repair and Maintenance       | 4 |
| Rental Deposit Assistance               | 4 |
| Roof Maintenance/Repair                 | 4 |
| Automobile Payment Assistance           | 3 |
| Food Pantries                           | 3 |
| Holiday Gifts/Toys                      | 3 |
| Motel Bill Payment Assistance           | 3 |