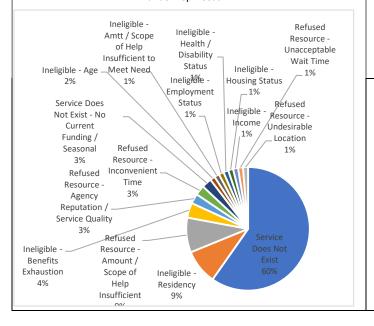

If services don't exist to meet a contacts need or if they are deemed ineligible, 2-1-1 records that as an unmet need. In these cases, 2-1-1 resource navigators explore other services that may be of assistance.

### REASON NEED UNMET

NOTE: The Graph below only relates to the Top Unmet Needs shown in the table on the bottom right, and does not relate to the overall needs show under Top Needs.

### TOP UNMET NEEDS

| Automobile Payment Assistance           | 5 |
|-----------------------------------------|---|
| HSP                                     | 5 |
| Automobile Insurance Payment Assistance | 4 |
| Automobile Purchase Loans               | 4 |
| Automotive Repair and Maintenance       | 3 |
| Rent Payment Assistance                 | 3 |
| Community Shelters                      | 2 |
| Dental Care Expense Assistance          | 2 |
| Electric Service Payment Assistance     | 2 |
| Homeless Motel Vouchers                 | 2 |