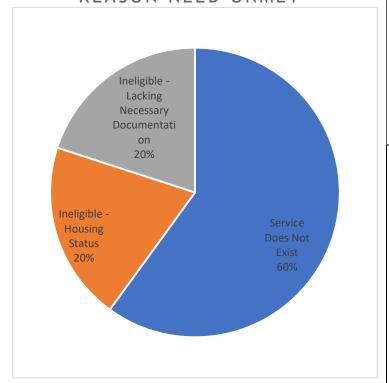

If services don't exist to meet a contacts need or if they are deemed ineligible, 2-1-1 records that as an unmet need. In these cases, 2-1-1 resource navigators explore other services that may be of assistance.

#### REASON NEED UNMET

#### TOP UNMET NEEDS

| Non-Emergency Medical Transportation | 2 |
|--------------------------------------|---|
| Air Conditioners                     | 1 |
| Home Maintenance and Minor Repair    |   |
| Services                             | 1 |
| Transportation                       | 1 |