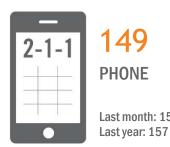

# CONTACT VOLUME

149 **PHONE** Last month: 156

**CHAT** 

Last month: 2 Last year: 2

**TEXT** 

Last month: 4 Last year: 15