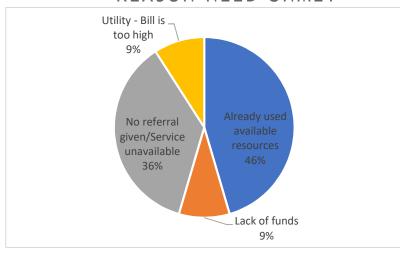

If services don't exist to meet a contacts need or if they are deemed ineligible, 2-1-1 records that as an unmet need. In these cases, 2-1-1 resource navigators explore other services that may be of assistance.

#### REASON NEED UNMET