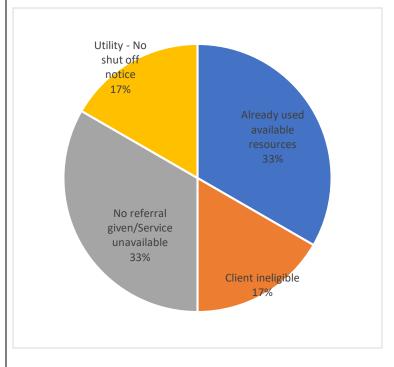

If services don't exist to meet a contacts need or if they are deemed ineligible, 2-1-1 records that as an unmet need. In these cases, 2-1-1 resource navigators explore other services that may be of assistance.

#### REASON NEED UNMET