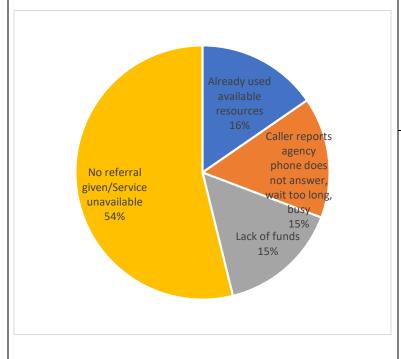

**INDIVIDUAL & FAMILY LIFE** 

If services don't exist to meet a contacts need or if they are deemed ineligible, 2-1-1 records that as an unmet need. In these cases, 2-1-1 resource navigators explore other services that may be of assistance.

#### REASON NEED UNMET