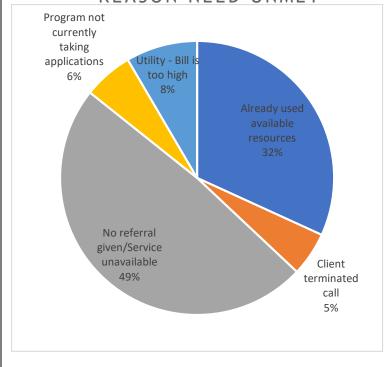

If services don't exist to meet a contacts need or if they are deemed ineligible, 2-1-1 records that as an unmet need. In these cases, 2-1-1 resource navigators explore other services that may be of assistance.

#### REASON NEED UNMET