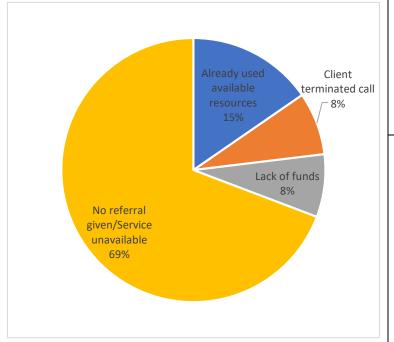

|               |                                |                             |            |                        |  |  |
|-----------------|---------------|--------------------------------|-----------------------------|------------|------------------------|--|--|
| <b>(3)</b>      | 2             |                                |                             |            | ¥                      |  |  |
| 66<br>UTILITIES | 48<br>HOUSING | 13 INCOME SUPPORT & EMPLOYMENT | 11 CRIMINAL JUSTICE & LEGAL | 13<br>FOOD | 9<br>MATERIAL<br>GOODS |  |  |

If services don't exist to meet a contacts need or if they are deemed ineligible, 2-1-1 records that as an unmet need. In these cases, 2-1-1 resource navigators explore other services that may be of assistance.

#### REASON NEED UNMET



#### TOP NEEDS

| Electric Service Payment Assistance         | 27 |
|---------------------------------------------|----|
| Gas Service Payment Assistance              | 23 |
| Rent Payment Assistance                     | 14 |
| Food Pantries                               | 13 |
| Water Service Payment Assistance            | 11 |
| Transitional Housing/Shelter                | 10 |
| Housing Related Coordinated Entry           | 6  |
| Lawyer Referral Services                    | 4  |
| Home Rental Listings                        | 4  |
| Undesignated Temporary Financial Assistance | 4  |

#### TOP UNMET NEEDS

| Automobile Repair Loans           | 2 |
|-----------------------------------|---|
| Gas Money                         | 1 |
| Clothing                          | 1 |
| Shoes